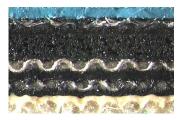

## Description

Vulcan Combo a blanket which combines the requirement for UV and conventional printing on the same press.

Designed with a compressible layer and durable construction, Combo can be used for paper, foils, carton, or metal decorating.

The fine buffed top layer provides excellent ink transfer, clean sheet release, and easy wash-up.

## MAIN APPLICATION

Commercial Sheetfed, Packaging Metal Decorating

Vulcan Combo is available in 4-ply, (1,96 mm) thickness.

**Standard** 

**Vulcan Combo** 

| PRINTING SURFACE COLOUR                           | Light blue                                                                           |
|---------------------------------------------------|--------------------------------------------------------------------------------------|
| THICKNESS (mm)                                    | 1,96                                                                                 |
| SURFACE ROUGHNESS<br>(Ra micron)                  | 0,6                                                                                  |
| INK COMPATIBILITY                                 | Hybrid                                                                               |
| ELONGATION (%)                                    | <0,9                                                                                 |
| TENSILE STRENGHTS (N/mm)                          | >60                                                                                  |
| AVERAGE LOAD VALUE<br>N/cm2 @ 0,23 mm Indentation | 250                                                                                  |
| WATER SOLVENT PROTECTED                           | No                                                                                   |
| ADDITIONAL INFORMATION                            |                                                                                      |
| HYBRID TOP FACE COMPOUND                          | Conventional & hybrid inks<br>Print quality and durability<br>Edge marking resistant |
| PRICE/QUALITY RATIO                               | Good print quality on a variety of stocks                                            |
|                                                   |                                                                                      |